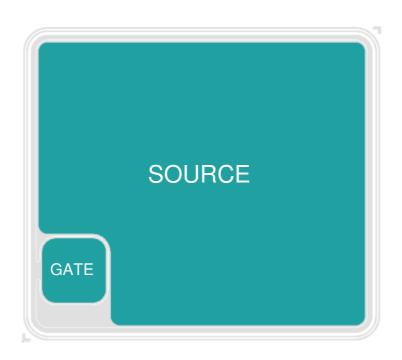

| DEVICE        | AM2343PE (IRLC5103CDV) | DIE SIZE UNSAWN (MILS) | 31.42 X 30 X 6 |
|---------------|------------------------|------------------------|----------------|
| MANUFACTURER  | ANALOG POWER           | BOND PADS (MILS)       | 5.12 X 5.12    |
| APPROVED BY   | GEW                    | TOP METAL              | Al             |
| DATE          | 25/02/21               | BACK METAL             | Ti/Ni/Ag       |
| SERIAL NUMBER | 0927                   | BACK POTENTIAL         | DRAIN          |