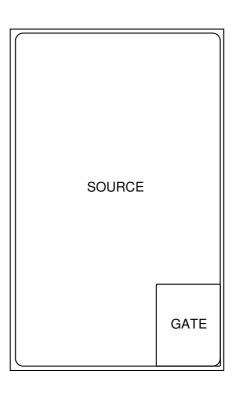

| DEVICE        | AM30P20-500  | DIE SIZE (MILS)      | 58 X 93 X 7 |
|---------------|--------------|----------------------|-------------|
| MANUFACTURER  | ANALOG POWER | BOND PADS MIN (MILS) | 14 X 19     |
| APPROVED BY   | GEW          | TOP METAL            | Al          |
| DATE          | 25/11/20     | BACK METAL           | Ti/Ni/Ag    |
| SERIAL NUMBER | 0876         | BACK POTENTIAL       | DRAIN       |