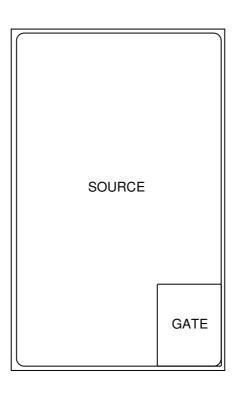

| DEVICE        | IRFC9630     | DIE SIZE (MILS)      | 58 X 93 X 7 |
|---------------|--------------|----------------------|-------------|
| MANUFACTURER  | ANALOG POWER | BOND PADS MIN (MILS) | 14 X 19     |
| APPROVED BY   | GEW          | TOP METAL            | Al          |
| DATE          | 25/11/20     | BACK METAL           | Ti/Ni/Ag    |
| SERIAL NUMBER | 0875         | BACK POTENTIAL       | DRAIN       |